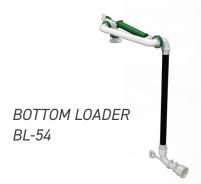

## **Excel Loading Systems**

From Concept to Production, we deliver customized loading arm solutions tailored to your facility's unique piping and space requirements. Designed for precision, safety, and durability, Excel's loading arms set the standard for fluid transfer.

**Designed for Safety:** PFS Spring Assembly ensures safe adjustments and reliability in the field. The enclosed spring cylinder adds an extra layer of protection.

**Ease of Maintenance:** The XL-1.0 Swivel boasts a split flange design, allowing for seal replacement without welding or removing ball bearings. Built for high durability in oil & gas, food, and chemical industries.