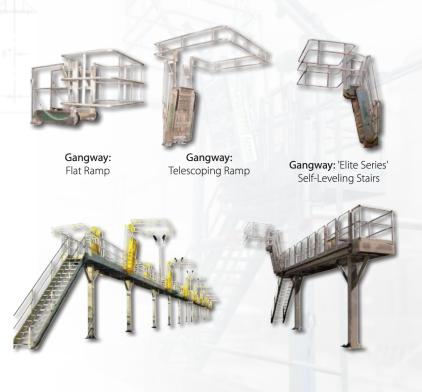

## **GREEN Access & Fall Protection**

Railcar Loading Platforms | Truck Loading Racks | Gangway Products

When it comes to industrial safety, you need more than just equipment—you need a partner who delivers customized solutions, compliance with safety standards, and unmatched reliability.

Tailored Solutions: Unlike off-the-shelf options, our designs are customized to meet your specific operational needs, ensuring seamless integration and enhanced performance. From concept to design, we actually measure for these products, beginning directly at your site.

**Expert Engineering:** Our team brings decades of experience in designing safe access and fall protection systems, prioritizing efficiency and compliance with OSHA standards.

**Ease of Installation:** Every product is designed for straightforward setup, saving you time and reducing downtime.

Made in the USA: Quality you can trust, built to last.

**Readily Available:** In-stock solutions to keep your operations running smoothly.