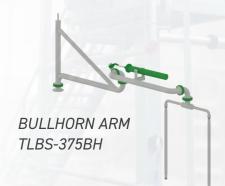

## **Excel Loading Systems**

From Concept to Production, we deliver customized loading arm solutions tailored to your facility's unique piping and space requirements. Designed for precision, safety, and durability, Excel's loading arms set the standard for fluid transfer.

**Designed for Safety:** PFS Spring Assembly ensures safe adjustments and reliability in the field. The enclosed spring cylinder adds an extra layer of protection.

**Ease of Maintenance:** The XL-1.0 Swivel boasts a split flange design, allowing for seal replacement without welding or removing ball bearings. Built for high durability in oil & gas, food, and chemical industries.