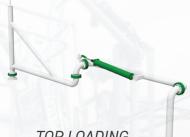

## **Excel Loading Systems**

From Concept to Production, we deliver customized loading arm solutions tailored to your facility's unique piping and space requirements. Designed for precision, safety, and durability, Excel's loading arms set the standard for fluid transfer.

**Designed for Safety:** PFS Spring Assembly ensures safe adjustments and reliability in the field. The enclosed spring cylinder adds an extra layer of protection.

**Ease of Maintenance:** The XL-1.0 Swivel boasts a split flange design, allowing for seal replacement without welding or removing ball bearings. Built for high durability in oil & gas, food, and chemical industries.